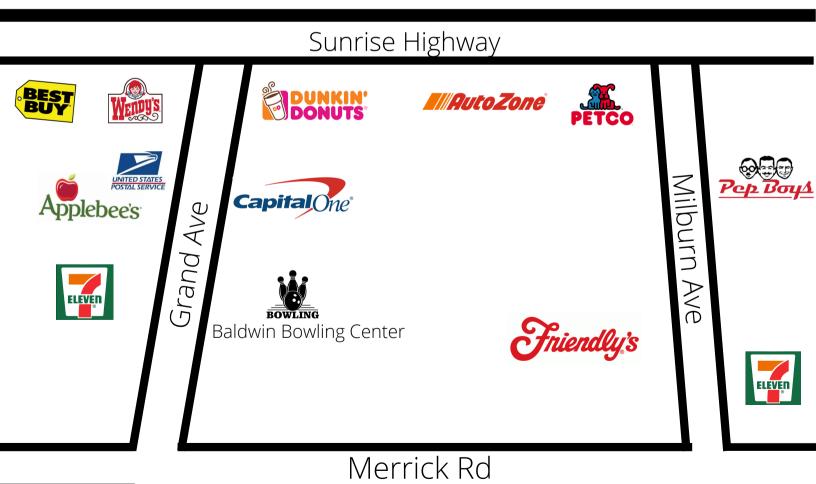

#### **About The Building**

Terrific retail space now available in Baldwin, NY! Located on a busy main road with high daily traffic. Established retail businesses within the area. Features open layout with full basement, large parking lot behind the building, and great signage opportunity.

### Location Details:

• Busy Main Road

1-800-flowers com

- Avg Daily Traffic: 21,682
- Located Near Established Retail Businesses
- Signage Opportunity

CVS pharmacy

(Vacant Space)