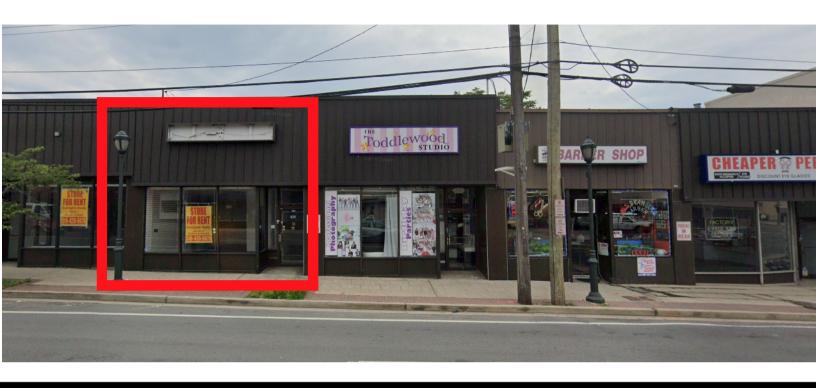

#### VALUABLE RETAIL SPACE NOW AVAILABLE

# 820 Merrick Road, Baldwin, NY Between Grand & Park Avenues

Asking Rent: Upon Request | Size: 1,750 Sq Ft | Possession: Arranged

#### **About The Building**

Terrific retail space now available in Baldwin, NY! Located on a busy main road with high daily traffic. Established retail businesses within the area. Features open layout with full basement, large parking lot behind the building, and great signage opportunity.

## Space Details:

- Main Floor + Basement Size: 1,750 Sq Ft
- Abundant Parking Spaces
- Open Layout
- Full Basement